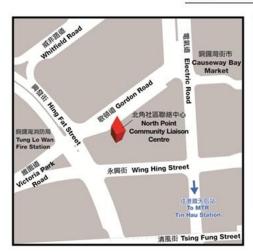

16-18 Gordon Road, North Point, Hong Kong (see Location

Map Below)

**Time:** 9:30 am to 12:00pm

Fee: Free

<sup>\*</sup> Participants <u>MUST</u> wear safety shoes. Photo taking is restricted during the site walk except for internal training purpose. Photos are strictly prohibited to be uploaded to the Facebook, or any kind of media for sharing.

### 北角社區聯絡中心 North Point Community Liaison Centre

地址:北角歌頓道16至18號地下 Address: G/F, No. 16-18 Gordon Road, North Point