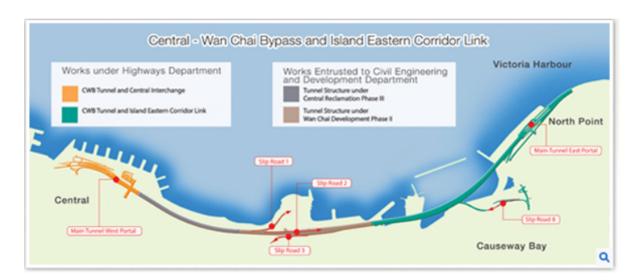

# Central - Wan Chai Bypass — Tunnel (North Point Section) and Island Eastern Corridor Link

The Central - Wan Chai Bypass and Island Eastern Corridor Link (CWB) is a strategic road along the north shore of Hong Kong Island targeted to alleviate the traffic congestion along the existing Gloucester Road - Harcourt Road - Connaught Road Central corridor. The contract is one of the eight contracts of the CWB. The project involves construction of a 300-metre-long tunnel and the approach road to the tunnel at North Point, modification/demolition works at the existing roads/junctions as well as associated works such as the construction of noise barriers, noise semi-enclosures, road drainage and landscaping works.