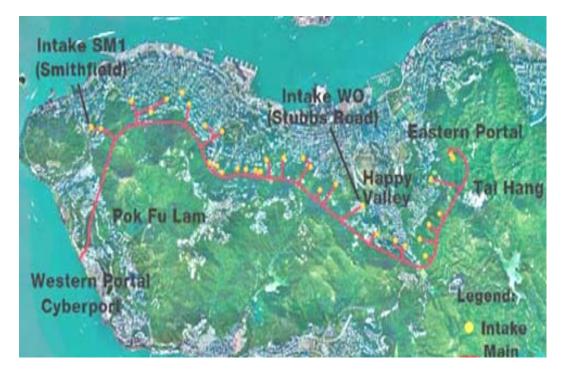

## SITE VISIT Hong Kong West Drainage Tunnel

The Lighthouse Club YMC & ICES are jointly organising a visit to Hong Kong West Drainage Tunnel Project. This project consists of an 11km long main drainage tunnel, an eastern portal at Tai Hang and a western portal at Cyberport as well as 34 intakes. After completion of this project, overland flow from uphill at Mid-levels will be intercepted by intakes and discharged to the sea via the drainage tunnel directly. Hence, the capacity of the existing stormwater drainage system at the lower catchment could be improved accordingly. Together with the drainage improvement works to be implemented at the lower catchment, which tackle localized flooding problem, the overall flood protection level at Northern Hong Kong Island can be raised.