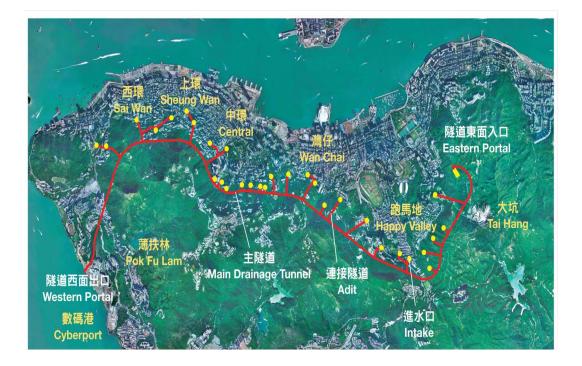

## SITE VISIT Hong Kong West Drainage Tunnel

The Lighthouse Club YMC & ICES are jointly organising a visit to Hong Kong West Drainage Tunnel Project. This project consists of an 11km long main drainage tunnel, an eastern portal at Tai Hang and a western portal at Cyberport as well as 34 intakes. After completion of this project, overland flow from uphill at Mid-levels will be intercepted by intakes and discharged to the sea via the drainage tunnel directly. Hence, the capacity of the existing stormwater drainage system at the lower catchment could be improved accordingly. Together with the drainage improvement works to be implemented at the lower catchment, which tackle localized flooding problem, the overall flood protection level at Northern Hong Kong Island can be raised.